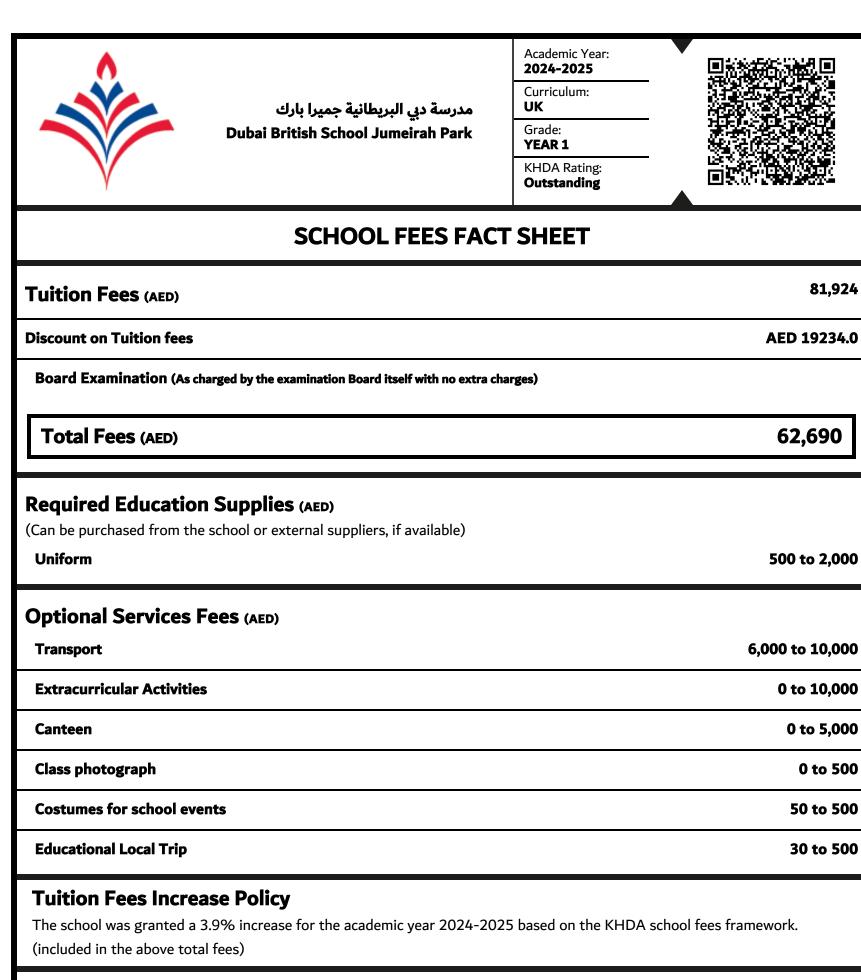

## **Enrolment Fees**

## **Existing Students**

 Re-enrollment fees: Up to 5% of the tuition fees or AED 500 (whichever is higher), non refundable & deductible from the 1st term fees

## **New Students**

 Application Fees : AED 500 (Assessment fees included)

**Enrolment Fees :** Up to 10% of the tuition fees non refundable & deductible from the 1st term fees

## **Other Discount Scheme** (As applicable)

| Sibling - Sibling 3 10%   Sibling - Sibling 4 10% | 6   Sibling - Sibling 5 10%   Sibling - Sibling 6 10% |
|---------------------------------------------------|-------------------------------------------------------|
| Sibling - Sibling 7 10%   Sibling - Sibling 8 10% | 6   Referrals 500 AED   School Employees up to 100%   |

School Management Concession up to 100% | Corporate up t