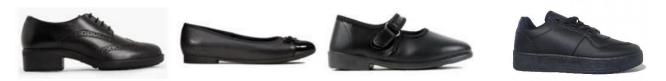

# Additional Guidance for Y1-Y11

**Footwear** Shoes must be black formal shoes or completely black trainers only.

# Acceptable footwear - boys

Acceptable footwear - girls