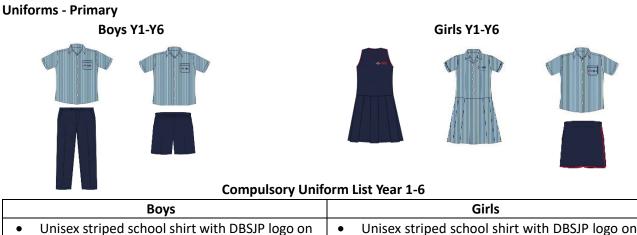

and bags should be clearly labeled with the child's name and class.

## **Uniform for Foundation**

Please see the Dubai British School Jumeirah Park Foundation Policy for details of the DBF uniform <a href="https://www.dubaibritishfs.ae/school-life/uniforms">https://www.dubaibritishfs.ae/school-life/uniforms</a>

## **Uniform for Primary and Secondary**

Uniforms can be purchased from Magrudy's in JVC Circle Mall or online here.

Shoes can be bought elsewhere but must comply with our requirements (details below). All primary students must have an official hat and book bag, as well as a backpack and swimming bag. Trolley bags are <u>not allowed</u> as they present a hazard when students move through the corridors.

## Magrudy's

## Circle Mall JVC - https://g.co/kgs/KjaeHjM





táaleem



| <ul> <li>Unisex striped school shirt with DBSJP logo on<br/>pocket (tucked in at all times)</li> </ul>                 | <ul> <li>Unisex striped school shirt with DBSJP logo on<br/>pocket (tucked in at all times)</li> </ul>                                                  |  |
|------------------------------------------------------------------------------------------------------------------------|---------------------------------------------------------------------------------------------------------------------------------------------------------|--|
| <ul> <li>Bermuda school shorts or navy school trousers</li> <li>Plain white or navy socks</li> </ul>                   | <ul> <li>School skort or school pinafore or school dress</li> <li>Plain white or navy socks</li> <li>Navy blue scho