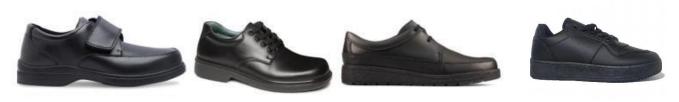

# Additional Guidance for Y1-Y11

**Footwear** Shoes must be black formal shoes or completely black trainers only.

# Acceptable footwear - boys

Acceptable footwear - girls