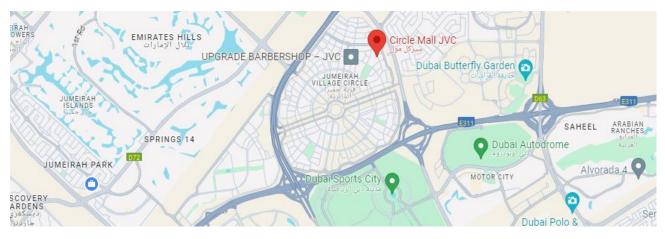

## **Uniform for Primary and Secondary**

Uniforms can be purchased from Magrudy's in JVC Circle Mall or online here.

Shoes can be bought elsewhere but must comply with our requirements (details below). All primary students must have an official hat and book bag, as well as a backpack and swimming bag. Trolley bags are <u>not allowed</u> as they present a hazard when students move through the corridors.

## Magrudy's

## Circle Mall JVC - https://g.co/kgs/KjaeHjM

táaleem

| <ul> <li>Unisex striped school shirt with DBSJP logo on<br/>pocket (tucked in at all times)</li> </ul>                 | <ul> <li>Unisex striped school shirt with DBSJP logo on<br/>pocket (tucked in at all times)</li> </ul>                                                  |  |
|------------------------------------------------------------------------------------------------------------------------|---------------------------------------------------------------------------------------------------------------------------------------------------------|--|
| <ul> <li>Bermuda school shorts or navy school trousers</li> <li>Plain white or navy socks</li> </ul>                   | <ul> <li>School skort or school pinafore or school dress</li> <li>Plain white or navy socks</li> <li>Navy blue school jumper with DBSJP logo</li> </ul> |  |
| <ul> <li>Navy blue school jumper with DBSJP logo<br/>(optional)</li> <li>School Hat with DBSJP/Taaleem logo</li> </ul> | <ul> <li>optional)</li> <li>School Hat with DBSJP/Taaleem logo</li> <li>Formal black shoes or completely black</li> </ul>                               |  |
| <ul> <li>Formal black shoes or completely black<br/>trainers</li> </ul>                                                | trainers                                                                                                                                                |  |